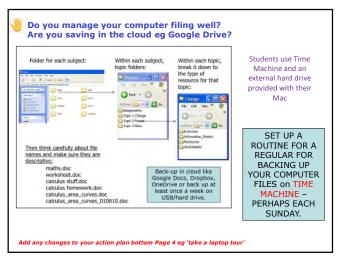

blacklist App Store). We also have a range of other HANDOUT apps including PC & MAC: "Cold Turkey" Be Focused (a You may pomodoroalso like style timer), to add Flexible Timers, Cold Turkey HabitMinder, them to your ACTION PLAN on Hocus Focus and Time Out. Students can Page 2 contact iAssist at the school Their tagline is "Like your parents...on steroids!"



If not, there are lots of options....

You should already have set up Apple Screen Time which enables parents to set a bedtime and limits for various

Family Zone

🔥 🐧 family zone Qustodio

McAfee Safe Family

2

4

Wireless routers Eg Kids blocker, Koala Safe, Circle

OurPact

Our Pact App, mobile phones management

Google Family Link App

Vodaphone Kids, Optus Pause

inchargebox - lock away devices and charge at the same time



3





5 6

## Points to consider

MONTE IB LEARNER PROFILE: BALANCE

- There is only a finite amount of time, in the end it is your choice as a parent how to use this time.
- Some students thrive on activity, some need more down time.
- Individual differences.
- Breaks when first home from school.
- Weekends?

7

Big Picture Overview of the Term



• At the start of every year:

Make sure you have the assessment handbook.



9 10



- MOTE Subject Groups, Mathematics

  Mote Magnet Groups

  Mathematics

  Mathematics

  Mathematics

  Mathematics

  Mathematics

  Mathematics

  Mathematics

  Mathematics

  Mathematics

  I Works Number

  I W
- At the start of every term:
- Review the generic info in the handbook.
- Review and highlight the tasks for that term.

11 12

| For live updates