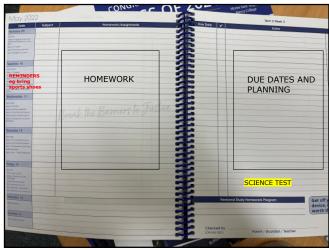

  I Works Number

  I W
- At the start of every term:
- Review the generic info in the handbook.
- Review and highlight the tasks for that term.

11 12

| For live updates to this schedule and to view task details and results, please view Edumate instructions here.  Tasks in bold are completed by all students.  Term 1 |                       |                       |         |            |            |                       | Year 7<br>Assessment                                                                            |
|----------------------------------------------------------------------------------------------------------------------------------------------------------------------|-----------------------|-----------------------|---------|------------|------------|-----------------------|-------------------------------------------------------------------------------------------------|
| Week                                                                                                                                                                 | Date                  | Mon                   | Tues    | Wed        | Thurs      | Fri                   | Schedule. This was sent to students and parents recently.  Students can access their assessment |
| 5                                                                                                                                                                    | 21 - 25/2             |                       | PDHPE   |            |            |                       |                                                                                                 |
| 6                                                                                                                                                                    | 28/2 - 4/3            |                       |         |            |            |                       |                                                                                                 |
| 7                                                                                                                                                                    | 7 - 11/3              | Technology            |         | Indonesian |            | Visual Arts           |                                                                                                 |
| 8                                                                                                                                                                    | 14 - 18/3             | English<br>French     | Italian | Music      | French     | German                |                                                                                                 |
| 9                                                                                                                                                                    | 21 - 25/3             | German<br>Religion    |         |            |            |                       |                                                                                                 |
| 10                                                                                                                                                                   | 28/3 - 1/4            |                       | PDHPE   |            | Technology | Geography/<br>History |                                                                                                 |
| 11                                                                                                                                                                   | 4 - 8/4               | Mathematics           |         | Science    |            | Visual Arts           |                                                                                                 |
| Term 2<br>Week                                                                                                                                                       |                       |                       |         |            |            |                       | schedule on-<br>line via<br>the timetable                                                       |
|                                                                                                                                                                      | 254 - 294             |                       |         |            |            |                       | function in<br>Edumate.                                                                         |
| 1                                                                                                                                                                    | 2-6/5                 |                       |         |            |            |                       |                                                                                                 |
| 2                                                                                                                                                                    |                       | Italian               |         |            |            |                       |                                                                                                 |
| _                                                                                                                                                                    | 9 - 13/5              | Harian                |         |            |            |                       |                                                                                                 |
| 2                                                                                                                                                                    | 9 - 13/5<br>16 - 20/5 | French<br>Mathematics | Italian |            |            |                       |                                                                                                 |