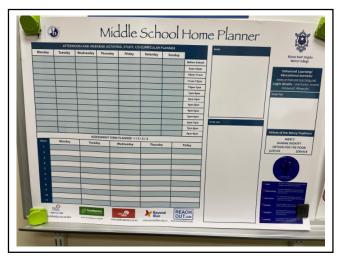

## Points to consider

MONTE IB LEARNER PROFILE: BALANCE

- There is only a finite amount of time, in the end it is your choice as a parent how to use this time.
- Some students thrive on activity, some need more down time.
- Individual differences.
- Breaks when first home from school.
- Weekends?