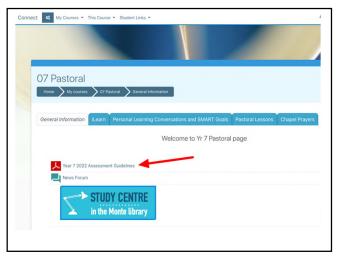

  I Works Number

  I W
- At the start of every term:
- Review the generic info in the handbook.
- Review and highlight the tasks for that term.

11 12

| For live updates to this schedule and to view task details and results, please view Edumate instructions here.  Tasks in bold are completed by all students.  Term 1 |                       |                       |         |            |            |                       | Year 7<br>Assessment                                                                            |
|----------------------------------------------------------------------------------------------------------------------------------------------------------------------|-----------------------|-----------------------|---------|------------|------------|-----------------------|-------------------------------------------------------------------------------------------------|
| Week                                                                                                                                                                 | Date                  | Mon                   | Tues    | Wed        | Thurs      | Fri                   | Schedule. This was sent to students and parents recently.  Students can access their assessment |
| 5                                                                                                                                                                    | 21 - 25/2             |                       | PDHPE   |            |            |                       |                                                                                                 |
| 6                                                                                                                                                                    | 28/2 - 4/3            |                       |         |            |            |                       |                                                                                                 |
| 7                                                                                                                                                                    | 7 - 11/3              | Technology            |         | Indonesian |            | Visual Arts           |                                                                                                 |
| 8                                                                                                                                                                    | 14 - 18/3             | English<br>French     | Italian | Music      | French     | German                |                                                                                                 |
| 9                                                                                                                                                                    | 21 - 25/3             | German<br>Religion    |         |            |            |                       |                                                                                                 |
| 10                                                                                                                                                                   | 28/3 - 1/4            |                       | PDHPE   |            | Technology | Geography/<br>History |                                                                                                 |
| 11                                                                                                                                                                   | 4 - 8/4               | Mathematics           |         | Science    |            | Visual Arts           |                                                                                                 |
| Term 2<br>Week                                                                                                                                                       |                       |                       |         |            |            |                       | schedule on-<br>line via<br>the timetable                                                       |
|                                                                                                                                                                      | 254 - 294             |                       |         |            |            |                       | function in<br>Edumate.                                                                         |
| 1                                                                                                                                                                    | 2-6/5                 |                       |         |            |            |                       |                                                                                                 |
| 2                                                                                                                                                                    |                       | Italian               |         |            |            |                       |                                                                                                 |
| _                                                                                                                                                                    | 9 - 13/5              | Harian                |         |            |            |                       |                                                                                                 |
| 2                                                                                                                                                                    | 9 - 13/5<br>16 - 20/5 | French<br>Mathematics | Italian |            |            |                       |                                                                                                 |